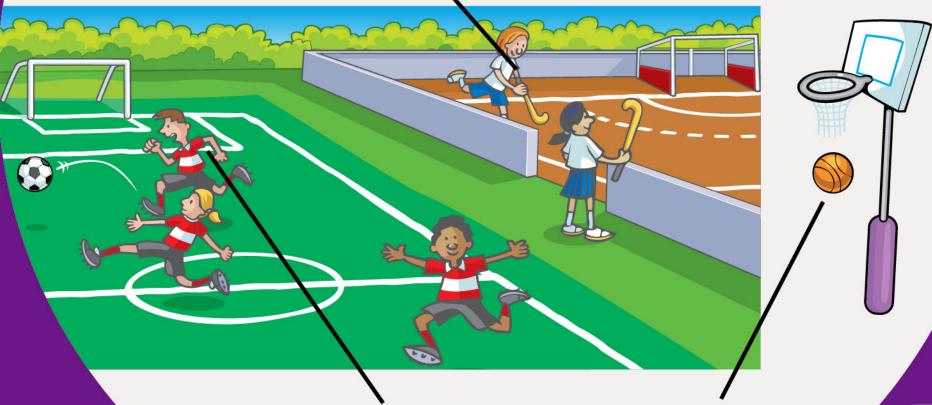

#### garden

flower

living room

draw / do a drawing

pencil

ruler

eraser/rubber

hockey

football / soccer

basketball

music

tick

Cross

hit a ball

baseball

walk

table tennis

kick a ball

paint

jump /

take a photo

sand

sea

**SWIM** 