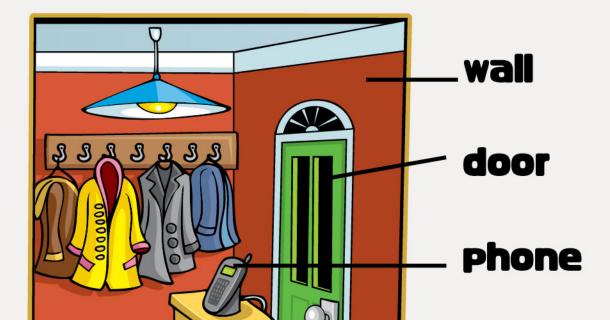

bookcase

bedroom





#### **bathroom**







dining room

window

picture

chair

table











house / home

apartment / flat







hall





#### garden

flower









living room







draw / do a drawing





pencil



ruler



eraser/rubber







hockey



football / soccer

basketball



















music



tick



Cross







hit a ball



baseball



walk

table tennis





kick a ball



paint



jump /





take a photo

















sand





sea



**SWIM** 





sun



shell

throw a ball

catch a ball











sausage
egg
beans

breakfast



dinner











rice



coconut



**Peas** 

tomato









milk



fish



water



watermelon



chocolate







lunch

carrot







cake





ice cream

candy / sweet(s)









bookshop



shop/store



park













day









#### motorbike





lorry/truck









fly a plane





ride a bike

boat