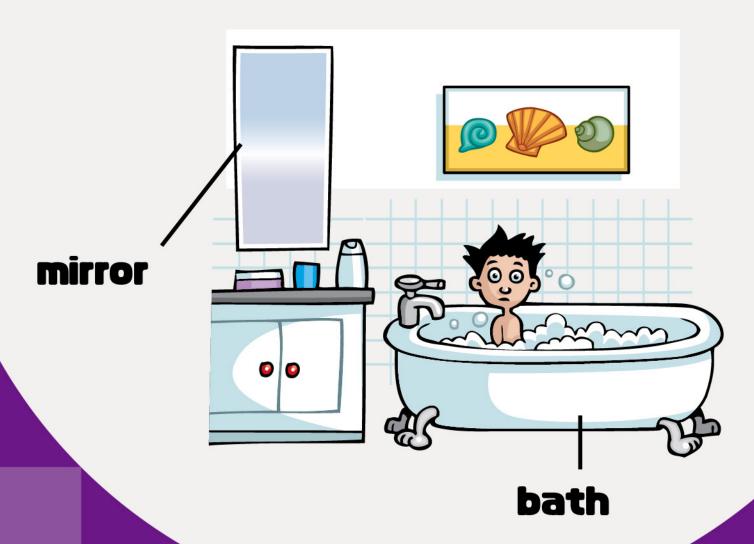

#### **bathroom**

dining room

window

picture

chair

table

house / home

apartment / flat