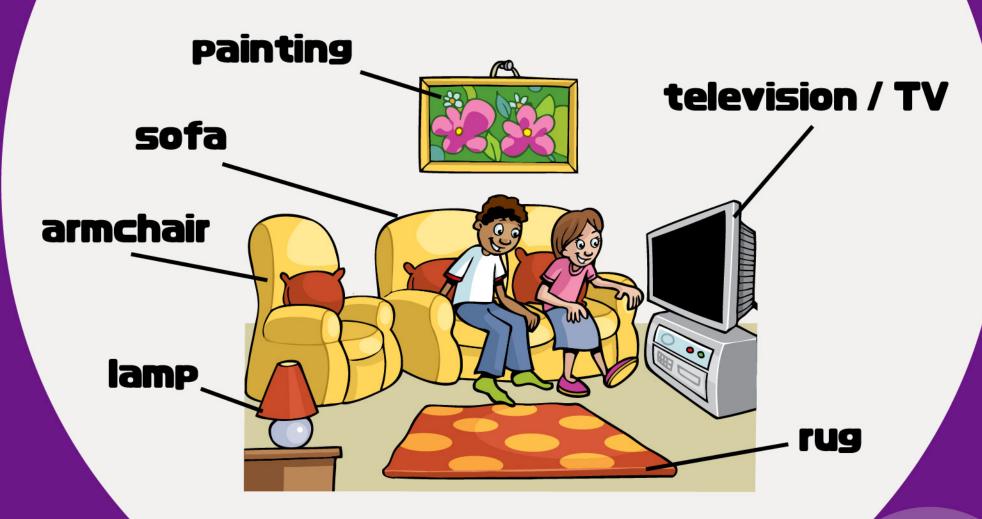

#### **bathroom**

dining room

window

picture

chair

table

house / home

apartment / flat