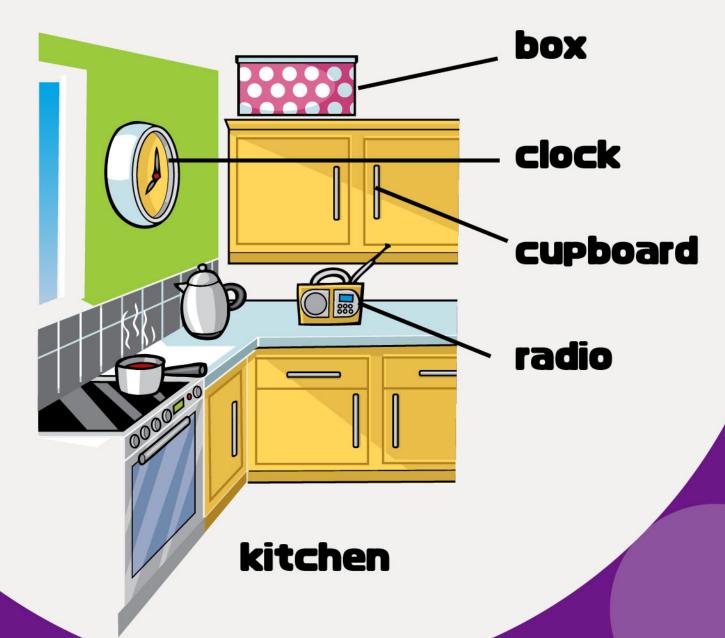

#### **bathroom**

dining room

window

picture

chair

table

house / home

apartment / flat