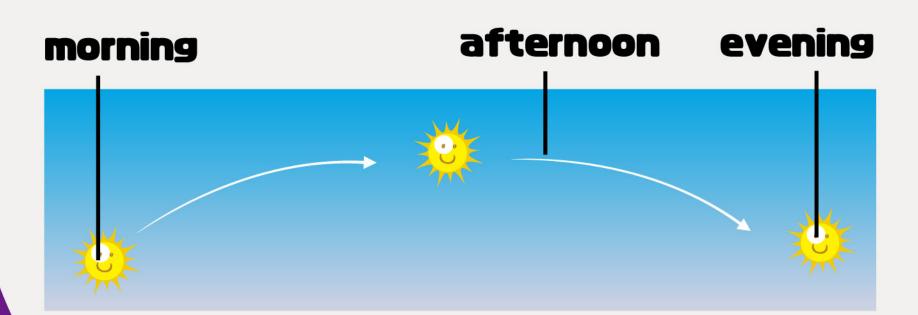

oom





#### **bathroom**







dining room

window

picture

chair

table











house / home

apartment / flat







hall





#### garden

flower









living room







draw / do a drawing





pencil



ruler



eraser/rubber







hockey



football / soccer

basketball



















music



tick



Cross







hit a ball



baseball



walk

table tennis





kick a ball



paint



jump /





take a photo

















sand





sea



**SWIM** 





sun



shell

throw a ball

catch a ball











sausage
egg
beans

breakfast



dinner











rice



coconut



**Peas** 

tomato









milk



fish



water



watermelon



chocolate







lunch

carrot







cake





ice cream

candy / sweet(s)









bookshop



shop/store



park













day









#### motorbike





lorry/truck









fly a plane





ride a bike

boat